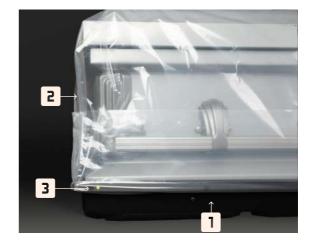

- Remove twist ties around locking rails and set rails aside.
- Position tray on lift or ground.
- Position casket in tray.
- Unfold the bag and drape over casket. Align seams at the ends of the bag to the corners of the tray.

Pull the bag over the rolled edge of the tray for a distance of 1 1/2 inches. With the bag pulled over the rolled edge all the way around the tray, reach under the bag and gently pull protective backing off the tape. Press bag against exposed tape while continuing to remove the backing.

Reposition locking rails covering the bag at the rolled edge. Push rivets into the pre-drilled rail until rivet is flush with surface.