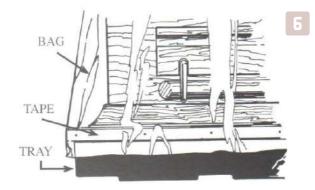

Pull the bag over the rolled edge of the tray for a distance of 1 1/2 inches. With the bag pulled over the rolled edge all the way around the tray, reach under the bag and gently pull protective backing off the tape. Press bag against exposed tape while continuing to remove the backing.

Reposition locking rails covering the bag at the rolled edge. Push rivets into the pre-drilled rail until rivet is flush with surface.