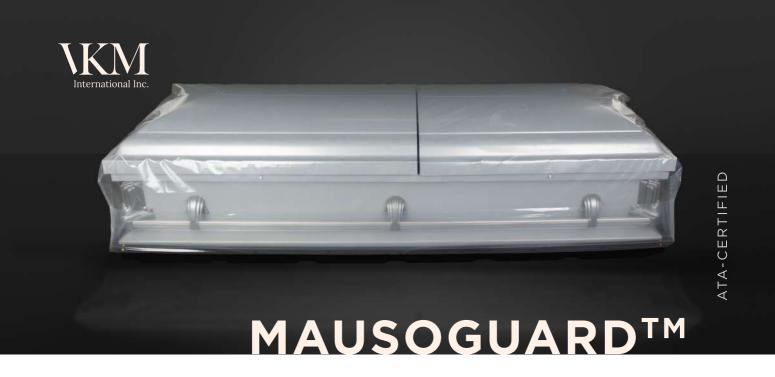

Easy-to-Handle Casket Entombment with Complete Seepage Shielding

The MausoGuard consists of three primary components:

**The lower tray:** Constructed from extremely durable high-molecular-weight polyethylene, the lower tray has a Diamond-Rail base and a Uni-Rolled upper edge for complete rigidity and a permanent seal to the upper enclosure.

The upper bag: The cover is made from a seven-layered co-extruded film, which allows the family to view the casket safely. FDA-approved, it prevents

oxygen and odor transmission.

The film cover attaches to the tray with a **two-part fastening system**, consisting of:

**The two-part seal**, which is both mechanical (rails) and chemical (tape), ensures that the cover will not separate from the tray over time.

**The locking rails**: are pre-drilled and attached with rivets, offering a mechanical clamp that reinforces the adhesive attachment between the upper enclosure and the rigid tray.