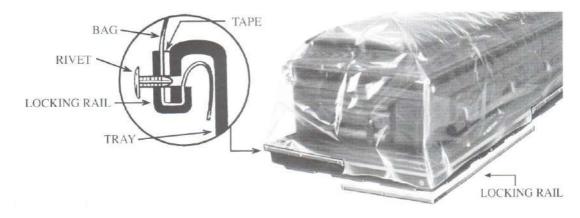

**The two-part seal**, which is both mechanical (rails) and chemical (tape), ensures that the cover will not separate from the tray over time.

**The locking rails**: are pre-drilled and attached with rivets, offering a mechanical clamp that reinforces the adhesive attachment between the upper enclosure and the rigid tray.

Reposition locking rails covering the bag at the rolled edge. Push rivets into the pre-drilled rail until rivet is flush with surface.